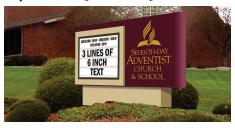

## **Complete monument signs**

These fully-assembled signs are constructed with a rigid aluminum frame and heavy-gauge aluminum fascia. The surface is finished with a durable, texturized latex paint.

Up to 10 letters for the name of the local church or organization are included in the price of the sign. Additional 3 inch letters are priced as follows:

#### Style A Height: 3.5 ft. Length: 10.3 ft.

Illuminated and non-illuminated options are available. Prices start at \$5,200 for single-face and \$6,700 for double-face

#### Style B Height: 3.5 ft. Length: 8.3 ft.

Illuminated and non-illuminated options are available. Prices start at \$5,650 for single-face and \$6,500 for double-face

Prices are valid as of July 2010 and are subject to change without notice.