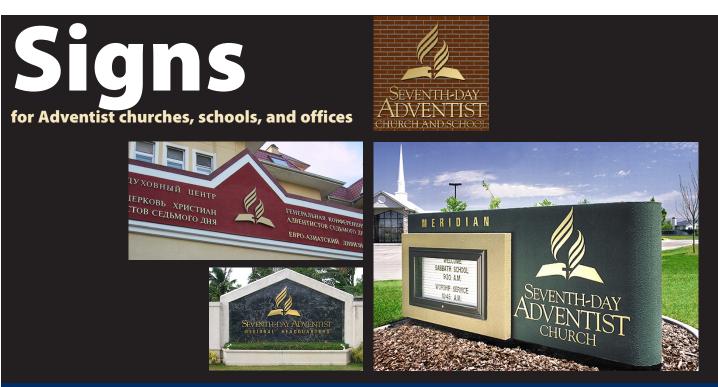

## **Complete monument signs**

These fully-assembled signs are constructed with a rigid aluminum frame and heavy-gauge aluminum fascia. The surface is finished with a durable, texturized latex paint.

Up to 10 letters for the name of the local church or organization are included in the price of the sign. Additional 3 inch letters are priced as follows:

#### Style A Height: 3.5 ft. Length: 10.3 ft.

Illuminated and non-illuminated options are available. Prices start at \$5,200 for single-face and \$6,700 for double-face

#### Style B Height: 3.5 ft. Length: 8.3 ft.

Illuminated and non-illuminated options are available. Prices start at \$5,650 for single-face and \$6,500 for double-face

Prices are valid as of July 2010 and are subject to change without notice.