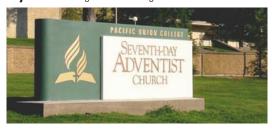

## **Complete monument signs**

These fully-assembled signs are constructed with a rigid aluminum frame and heavy-gauge aluminum fascia. The surface is finished with a durable, texturized latex paint.

Up to 10 letters for the name of the local church or organization are included in the price of the sign. Additional 3 inch letters are priced as follows:

#### Style A Height: 3.5 ft. Length: 10.3 ft.

Illuminated and non-illuminated options are available. Prices start at \$5,200 for single-face and \$6,700 for double-face

#### Style B Height: 3.5 ft. Length: 8.3 ft.

Illuminated and non-illuminated options are available. Prices start at \$5,650 for single-face and \$6,500 for double-face

Prices are valid as of July 2010 and are subject to change without notice.